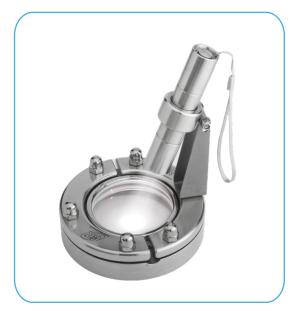

## GPT-LED02 LED Lamp with Battery

## **ADVANTAGES**

- Powerful illumination
- Suitable for food & pharma processing
- Flexible, fast and simple installation with no risk of breakage
- Minimal crevice for sanitary applications

Lamp+Brackets code: GPT-LED02-CS

Powerful stainless steel luminaire can be mounted directly to any standard sight glass on TKC-Connections.

Extremely compact, without any wire, this battery lamp is ideally suited for use with fittings in aseptic conditions such as small vessels trolley mounted or pipeline in pharmaceutical industries where strict cleanliness codes are required.