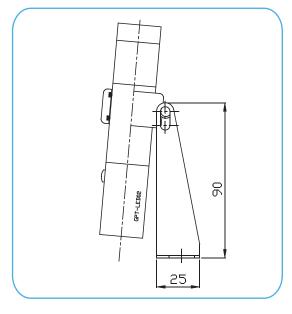

## **KEY FEATURES**

| Lumen             | 180                                |
|-------------------|------------------------------------|
| Body Material     | Stainless Steel                    |
| Light Source      | LED Bulbs                          |
| Wattage           | 3W                                 |
| Battery Type      | 1 x 18650 o 3 x AAA                |
| Color             | Light Grey                         |
| Lighting Distance | 5 m                                |
| Lamp Dimension    | Diameter 25mm  Total length 125 mm |
| Lamp Weight       | 131 gr (w/o battery)               |
| Optional brackets | adjustable type                    |